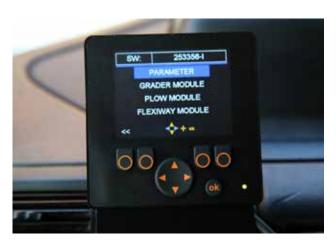

### Accessory – display

For maximum control of Mählers equipment. Among other items the display provides the following:

- Ability to display error codes
- Displays pressure differences in the system
- Graphic presentation of activated functions
- Adjustment of parameters (NB! Only for service personnel)

#### MC2B Control unit