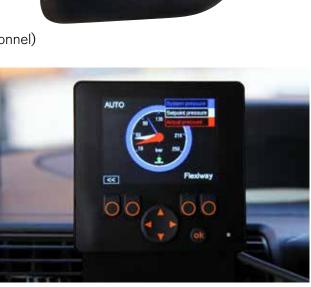

### Accessory – display

For maximum control of Mählers equipment. Among other items the display provides the following:

- Ability to display error codes
- Displays pressure differences in the system
- Graphic presentation of activated functions
- Adjustment of parameters (NB! Only for service personnel)